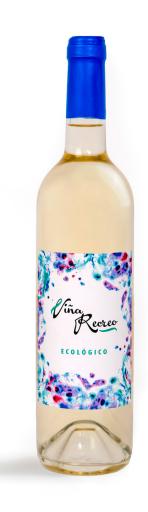

## VIÑA RECREO ECOLOGICO

Vintage: 2020

Label Type: Young.

Origin: DO La Mancha (Spain).

Grape: 100% Ecological Airen.

Alcohol Content: 11,5%

Clean and bright pale yellow color.

On the nose stand out aromas of tropical fruit such as pineapple, banana or passion fruit. Amylic aromas predominate.

Light and friendly on the palate, with great expressiveness and hints of white flowers such as orange blossom.

Ideal pairing with all kinds of fish, seafood, rice, white meat, sushi and tapas. Serve at 6°-8°C.

Analysis: Total Acidity: 5.7g/L. PH: 3.25. Residual sugar: 0.8g/L. SO2: 30/75 mg/L

Auxiliary Materials: Cork: 44x24.5mm. Bottle: 75cl. Label:90x122mm. Capsule: complex.